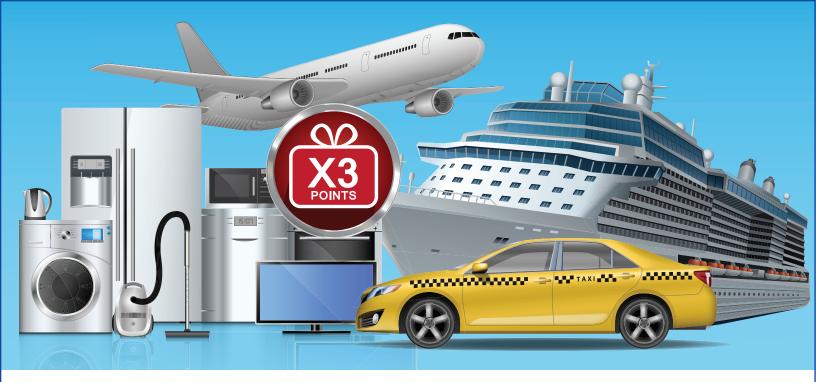

## Earning points was never easier!

TRIPLE the reward points by earning as much as 3.75 points for each dollar spent using your PSFCU Elite VISA® Signature Credit Card, or 3 points using all other qualifying cards, in select home improvement, travel and lodging purchases made between May 1, 2017 and June 30, 2017 (up to 10,000).

## You're automatically enrolled for this promotion!

All existing and new cardholders with PSFCU consumer Visa® Credit Card earning points are automatically enrolled. Simply use your card between May 1, 2017 and June 30, 2017 when paying for home improvement, travel and lodging purchases and enjoy the extra reward points.

## **Home Improvement, Travel and Lodging Transactions Include:**

- Hardware Stores & Home Supply Warehouses
- Swimming Pool Sales & Service
- Equipment Rental & Leasing Services
- Household Appliance Sales & Repair
- Lumber & Building Materials
- Masonry & Concrete Contractors
- Glass, Paint & Wallpaper Stores
- General, Roofing, Siding & Electrical Contractors
- Floor & Window Covering Stores

- Air Conditioning, Heating & Plumbing Sales & Service
- Landscaping Services
- Airlines
- Cruise Lines, Bus Lines and Trains
- Auto and Boat Rentals
- Motor Home and RV Rental
- Hotels, Suites, Resorts
- Cabins, Timeshares, Bed-and-Breakfast Inns